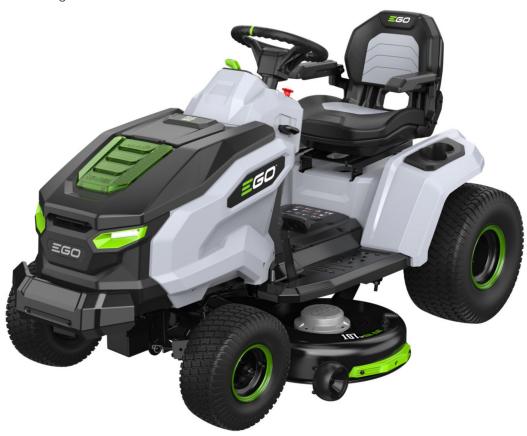

## TR4200E

Brand: **EGO** 

Model: TR4200E

Brief Description: 107cm Ride-On Side Discharge Tractor Mower

The EGO Side Discharge Tractor allows cutting of higher levels of grass faster, as grass collection is not required.

Large areas of grass can be covered on a single charge, throwing grass out to the right side of the mower.

| TR4200E SPECIFICATION        |                                              |
|------------------------------|----------------------------------------------|
| - NUMBER OF BLADES: 2        | - FUNCTIONS: Mulch, side discharge           |
| - CUTTING WIDTH: 107cm       | - SEAT SUSPENSION: 18" high back padded seat |
| - STEERING: Steering wheel   | - WEIGHT: 171kg                              |
| - SPEED: Up to 10km/h        | - DOMESTIC WARRANTY: 5 years                 |
| - DECK LIFTING: 12           | - PROFESSIONAL WARRANTY: 1 year              |
| - CUTTING HEIGHT: 25mm-100mm |                                              |